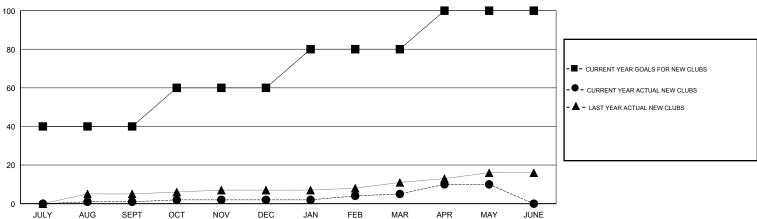

ers) |
| JULY/AUG/SEPT | 40            | 1         | 0             | JULY/AUG/SEPT         | 65                        | 140                     | 303                                          |
| OCT/NOV/DEC   | 20            | 1         | 2             | OCT/NOV/DEC           | 70                        | 209                     | 240                                          |
| JAN/FEB/MAR   | 20            | 3         | 1             | JAN/FEB/MAR           | 70                        | 231                     | 152                                          |
| APR/MAY/JUNE  | 20            | 5         | 0             | APR/MAY/JUNE          | 45                        | 292                     | 60                                           |

#### GOALS AND ACTUAL NEW CLUBS CUMULATIVE



#### GOALS AND ACTUAL MEMBERS CUMULATIVE





| DROPPED CLUBS: 3 |     |
|------------------|-----|
| DROPPED MEMBERS  |     |
| DECEASED         | 4   |
| CLUB CANCELLED   | 20  |
| OTHER            | 731 |
| TOTAL            | 755 |

| 82 CLUBS OF 117 ADDED 1 OR MORE |   |
|---------------------------------|---|
| NEW MEMBERS                     |   |
|                                 |   |
|                                 |   |
|                                 | ı |

| MALE                                   | 1,947 (57.48%) |  |  |
|----------------------------------------|----------------|--|--|
| FEMALE                                 | 1,440 (42.52%) |  |  |
| Women Percentage Fiscal Year Goal: 40% |                |  |  |

**GENDER DISTRIBUTION** 

CLICK HERE FOR CUMULATIVE
MEMB