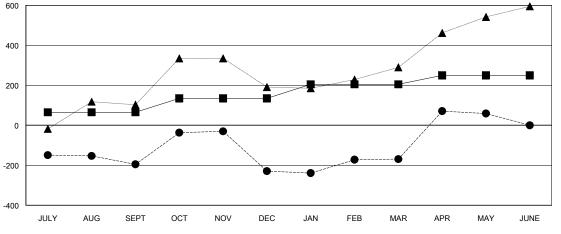

#### GOALS AND ACTUAL MEMBERS CUMULATIVE

| DROPPED CLUBS: 3 |     |
|------------------|-----|
| DROPPED MEMBERS  |     |
| DECEASED         | 4   |
| CLUB CANCELLED   | 20  |
| OTHER            | 731 |
| TOTAL            | 755 |